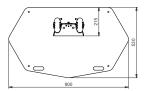

### Technical specifications

Dimensions in mm W900 x D530 x H1821

Max. screen size65 inchMax. load85 KgMounting interfaceL&S 3

Colour Floor plate: Black, RAL 9005

Columns: Anodized aluminium

Weight 42 Kg

Screen orientation Landscape or Portrait