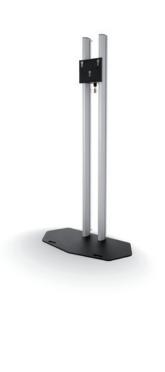

#### One of the best floor stand for flat panels up to 85 Kg. More suitable for fixed positions.

Flat panel floor stand for semi-permanent use, it consists of two vertical columns, screwed to the bottom, each with front and back covers.

Each column has 3 separate cable passages allowing a separate passage of power, audio and data cables.

The presentation height of the flat panel is adjustable. This floor stand is suitable for flat panels with a maximum screen size of 65 inch, in landscape or portrait orientation.

- Modern design with anodised aluminium columns
- ▲ Integrated ruler for screen height positioning
- ▲ 3 separate cable channels per column
- Suitable for all brands of flat panels
- ▲ Landscape and portrait orientation of the screen

### Technical specifications

Dimensions in mm W900 x D530 x H1821

Max. screen size65 inchMax. load85 KgMounting interfaceL&S 3

Colour Floor plate: Black, RAL 9005

Columns: Anodized aluminium

Weight 42 Kg

Screen orientation Landscape or Portrait