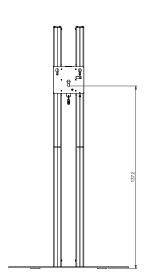

### Technical specifications

Dimensions in mm W900 x D530 x H1821

Max. screen size65 inchMax. load85 KgMounting interfaceL&S 3

Colour Floor plate: Black, RAL 9005

Columns: Anodized aluminium

Weight 42 Kg

Screen orientation Landscape or Portrait