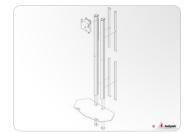

#### One of the best floor stand for flat panels up to 85 Kg. More suitable for fixed positions.

Flat panel floor stand for semi-permanent use, it consists of two vertical columns, screwed to the bottom, each with front and back covers.

Each column has 3 separate cable passages allowing a separate passage of power, audio and data cables.

The presentation height of the flat panel is adjustable. This floor stand is suitable for flat panels with a maximum screen size of 65 inch, in landscape or portrait orientation.

- Modern design with anodised aluminium columns
- ▲ Integrated ruler for screen height positioning
- ▲ 3 separate cable channels per column
- Suitable for all brands of flat panels
- ▲ Landscape and portrait orientation of the screen