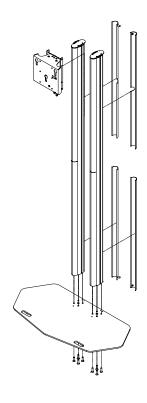

#### One of the best floor stand for flat panels up to 85 Kg. More suitable for fixed positions.

Flat panel floor stand for semi-permanent use, it consists of two vertical columns, screwed to the bottom, each with front and back covers.

Each column has 3 separate cable passages allowing a separate passage of power, audio and data cables.

The presentation height of the flat panel is adjustable. This floor stand is suitable for flat panels with a maximum screen size of 65 inch, in landscape or portrait orientation.

- Modern design with anodised aluminium columns
- ▲ Integrated ruler for screen height positioning
- ▲ 3 separate cable channels per column
- Suitable for all brands of flat panels
- ▲ Landscape and portrait orientation of the screen