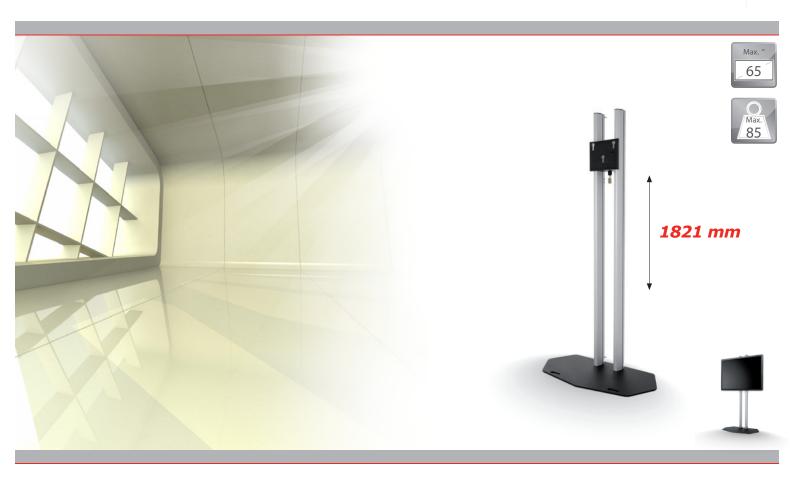

#### One of the best floor stand for flat panels up to 85 Kg. More suitable for fixed positions.

Flat panel floor stand for semi-permanent use, it consists of two vertical columns, screwed to the bottom, each with front and back covers.

Each column has 3 separate cable passages allowing a separate passage of power, audio and data cables.

The presentation height of the flat panel is adjustable. This floor stand is suitable for flat panels with a maximum screen size of 65 inch, in landscape or portrait orientation.

### Technical specifications

Dimensions in mm W900 x D530 x H1821

Max. screen size65 inchMax. load85 KgMounting interfaceL&S 3

Colour Floor plate: Black, RAL 9005

Columns: Anodized aluminium

Weight 42 Kg

Screen orientation Landscape or Portrait