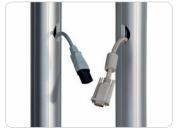

Each column has 3 separate cable passages allowing a separate passage of power, audio and data cables.

The presentation height of the flat panel is adjustable. This floor stand is suitable for flat panels with a maximum screen size of 65 inch, in landscape or portrait orientation.